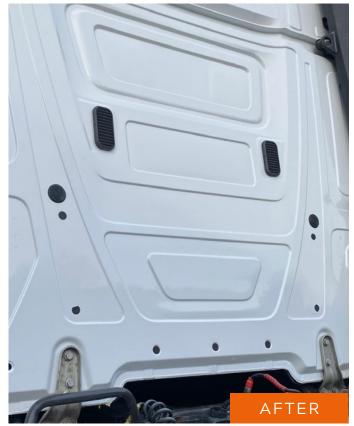

**2. Panel Repair:** After the bulkhead repair, we proceeded to complete extensive panel repairs across the vehicle, including re-texturing to ensure the panels matched the vehicle's original finish.

**3. Final Touches:** After completing the repairs, the vehicle was primed and painted, ensuring that the vehicle was aesthetically pleasing and ready for use.

## THE OUTCOME

The repairs were completed within the agreed timescale of three days, with the bulkhead and panels fully restored. Ondemand was impressed with the efficiency and quality of the work, and the vehicle was ready for lease or sale as planned. The success of this project further strengthened our partnership with Ondemand Truck And Trailer, which has led to continued work at their site.