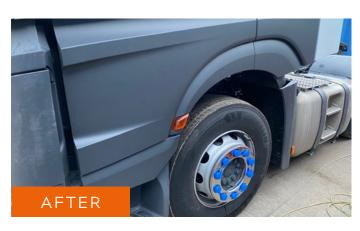

**2. Panel Repair:** After the bulkhead repair, we proceeded to complete extensive panel repairs across the vehicle, including re-texturing to ensure the panels matched the vehicle's original finish.

**3. Final Touches:** After completing the repairs, the vehicle was primed and painted, ensuring that the vehicle was aesthetically pleasing and ready for use.

## THE OUTCOME

The repairs were completed within the agreed timescale of three days, with the bulkhead and panels fully restored. Ondemand was impressed with the efficiency and quality of the work, and the vehicle was ready for lease or sale as planned. The success of this project further strengthened our partnership with Ondemand Truck And Trailer, which has led to continued work at their site.