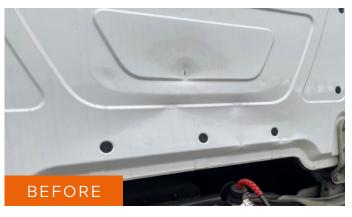

#### **CLIENT ISSUE**

Ondemand Truck And Trailer, a new client we've been delighted to support and work with over the last six months. They lease and sell trucks and trailers. They required extensive repairs and painting on a vehicle at their site to prepare it for either lease or sale. The key issues included significant damage to the bulkhead and various panel repairs and re-texturing, all of which needed to be addressed to ensure the vehicle met their high standards.

## THE REPAIR PROCESS

**1. Bulkhead Repair:** The bulkhead had suffered significant damage and required pulling back into alignment before we could begin the cosmetic repairs. This was a crucial step to ensure that the vehicle's structural integrity was maintained.

**2. Panel Repair:** After the bulkhead repair, we proceeded to complete extensive panel repairs across the vehicle, including re-texturing to ensure the panels matched the vehicle's original finish.

**3. Final Touches:** After completing the repairs, the vehicle was primed and painted, ensuring that the vehicle was aesthetically pleasing and ready for use.