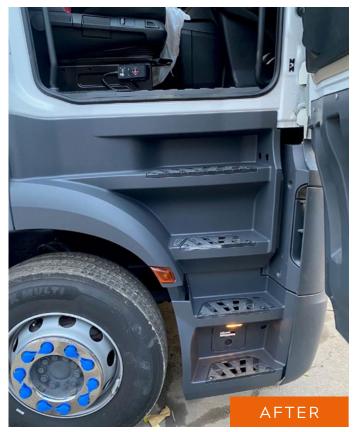

**2. Panel Repair:** After the bulkhead repair, we proceeded to complete extensive panel repairs across the vehicle, including re-texturing to ensure the panels matched the vehicle's original finish.

**3. Final Touches:** After completing the repairs, the vehicle was primed and painted, ensuring that the vehicle was aesthetically pleasing and ready for use.

## THE OUTCOME

The repairs were completed within the agreed timescale of three days, with the bulkhead and panels fully restored. Ondemand was impressed with the efficiency and quality of the work, and the vehicle was ready for lease or sale as planned. The success of this project further strengthened our partnership with Ondemand Truck And Trailer, which has led to continued work at their site.