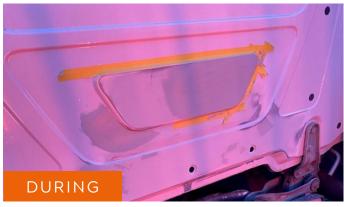

## THE REPAIR PROCESS

**1. Bulkhead Repair:** The bulkhead had suffered significant damage and required pulling back into alignment before we could begin the cosmetic repairs. This was a crucial step to ensure that the vehicle's structural integrity was maintained.

**2. Panel Repair:** After the bulkhead repair, we proceeded to complete extensive panel repairs across the vehicle, including re-texturing to ensure the panels matched the vehicle's original finish.

**3. Final Touches:** After completing the repairs, the vehicle was primed and painted, ensuring that the vehicle was aesthetically pleasing and ready for use.