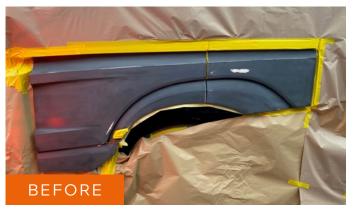

## THE REPAIR PROCESS

**1. Bulkhead Repair:** The bulkhead had suffered significant damage and required pulling back into alignment before we could begin the cosmetic repairs. This was a crucial step to ensure that the vehicle's structural integrity was maintained.

**2. Panel Repair:** After the bulkhead repair, we proceeded to complete extensive panel repairs across the vehicle, including re-texturing to ensure the panels matched the vehicle's original finish.

**3. Final Touches:** After completing the repairs, the vehicle was primed and painted, ensuring that the vehicle was aesthetically pleasing and ready for use.