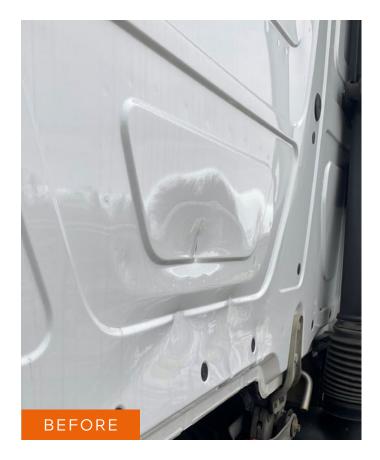

#### **CLIENT ISSUE**

Ondemand Truck And Trailer, a new client we've been delighted to support and work with over the last six months. They lease and sell trucks and trailers. They required extensive repairs and painting on a vehicle at their site to prepare it for either lease or sale. The key issues included significant damage to the bulkhead and various panel repairs and re-texturing, all of which needed to be addressed to ensure the vehicle met their high standards.

## THE REPAIR PROCESS

**1. Bulkhead Repair:** The bulkhead had suffered significant damage and required pulling back into alignment before we could begin the cosmetic repairs. This was a crucial step to ensure that the vehicle's structural integrity was maintained.

**2. Panel Repair:** After the bulkhead repair, we proceeded to complete extensive panel repairs across the vehicle, including re-texturing to ensure the panels matched the vehicle's original finish.

**3. Final Touches:** After completing the repairs, the vehicle was primed and painted, ensuring that the vehicle was aesthetically pleasing and ready for use.