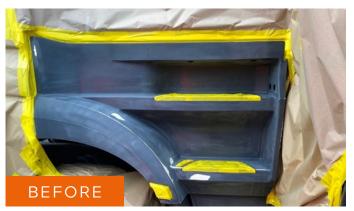

## THE REPAIR PROCESS

**1. Bulkhead Repair:** The bulkhead had suffered significant damage and required pulling back into alignment before we could begin the cosmetic repairs. This was a crucial step to ensure that the vehicle's structural integrity was maintained.

**2. Panel Repair:** After the bulkhead repair, we proceeded to complete extensive panel repairs across the vehicle, including re-texturing to ensure the panels matched the vehicle's original finish.

**3. Final Touches:** After completing the repairs, the vehicle was primed and painted, ensuring that the vehicle was aesthetically pleasing and ready for use.