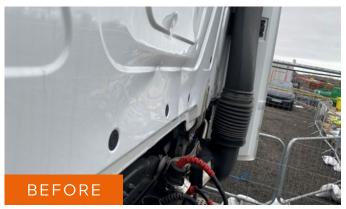

#### **CLIENT ISSUE**

Ondemand Truck And Trailer, a new client we've been delighted to support and work with over the last six months. They lease and sell trucks and trailers. They required extensive repairs and painting on a vehicle at their site to prepare it for either lease or sale. The key issues included significant damage to the bulkhead and various panel repairs and re-texturing, all of which needed to be addressed to ensure the vehicle met their high standards.

## THE REPAIR PROCESS

**1. Bulkhead Repair:** The bulkhead had suffered significant damage and required pulling back into alignment before we could begin the cosmetic repairs. This was a crucial step to ensure that the vehicle's structural integrity was maintained.