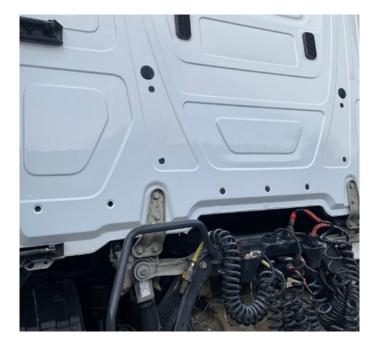

## THE REPAIR PROCESS

**1. Bulkhead Repair:** The bulkhead had suffered significant damage and required pulling back into alignment before we could begin the cosmetic repairs. This was a crucial step to ensure that the vehicle's structural integrity was maintained.

**2. Panel Repair:** After the bulkhead repair, we proceeded to complete extensive panel repairs across the vehicle, including re-texturing to ensure the panels matched the vehicle's original finish.

**3. Final Touches:** After completing the repairs, the vehicle was primed and painted, ensuring that the vehicle was aesthetically pleasing and ready for use.