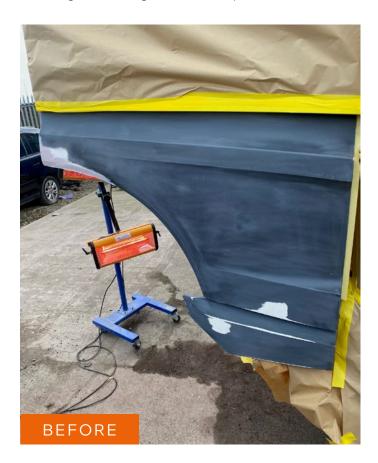

#### **CLIENT ISSUE**

Ondemand Truck And Trailer, a new client we've been delighted to support and work with over the last six months. They lease and sell trucks and trailers. They required extensive repairs and painting on a vehicle at their site to prepare it for either lease or sale. The key issues included significant damage to the bulkhead and various panel repairs and re-texturing, all of which needed to be addressed to ensure the vehicle met their high standards.

## THE REPAIR PROCESS

**1. Bulkhead Repair:** The bulkhead had suffered significant damage and required pulling back into alignment before we could begin the cosmetic repairs. This was a crucial step to ensure that the vehicle's structural integrity was maintained.

**2. Panel Repair:** After the bulkhead repair, we proceeded to complete extensive panel repairs across the vehicle, including re-texturing to ensure the panels matched the vehicle's original finish.

**3. Final Touches:** After completing the repairs, the vehicle was primed and painted, ensuring that the vehicle was aesthetically pleasing and ready for use.