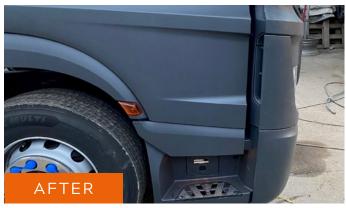

**2. Panel Repair:** After the bulkhead repair, we proceeded to complete extensive panel repairs across the vehicle, including re-texturing to ensure the panels matched the vehicle's original finish.

**3. Final Touches:** After completing the repairs, the vehicle was primed and painted, ensuring that the vehicle was aesthetically pleasing and ready for use.

## THE OUTCOME

The repairs were completed within the agreed timescale of three days, with the bulkhead and panels fully restored. Ondemand was impressed with the efficiency and quality of the work, and the vehicle was ready for lease or sale as planned. The success of this project further strengthened our partnership with Ondemand Truck And Trailer, which has led to continued work at their site.

#### THE CONCLUSION

This case demonstrates our ability to efficiently handle complex repairs, such as bulkhead realignment and panel retexturing, while meeting tight deadlines. By offering on-site repairs, we ensured that Ondemand Truck And Trailer could get their vehicle ready for lease or sale with minimal downtime. Our commitment to quality and efficiency has made us a trusted partner for Ondemand.