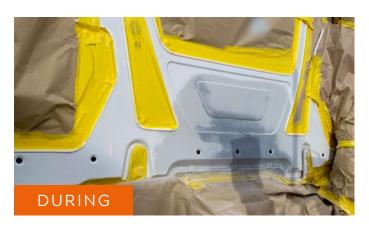

**2. Panel Repair:** After the bulkhead repair, we proceeded to complete extensive panel repairs across the vehicle, including re-texturing to ensure the panels matched the vehicle's original finish.

**3. Final Touches:** After completing the repairs, the vehicle was primed and painted, ensuring that the vehicle was aesthetically pleasing and ready for use.