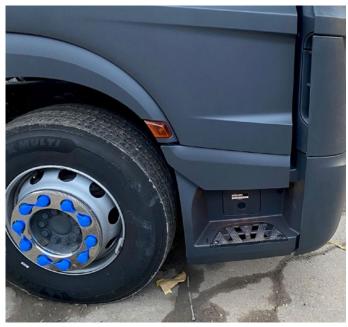

**2. Panel Repair:** After the bulkhead repair, we proceeded to complete extensive panel repairs across the vehicle, including re-texturing to ensure the panels matched the vehicle's original finish.

**3. Final Touches:** After completing the repairs, the vehicle was primed and painted, ensuring that the vehicle was aesthetically pleasing and ready for use.

## THE OUTCOME

The repairs were completed within the agreed timescale of three days, with the bulkhead and panels fully restored. Ondemand was impressed with the efficiency and quality of the work, and the vehicle was ready for lease or sale as planned. The success of this project further strengthened our partnership with Ondemand Truck And Trailer, which has led to continued work at their site.