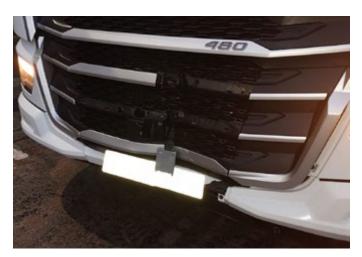

#### THE CHALLENGE

Silver X, a trusted logistics provider, encountered a significant challenge when one of their haulage trucks sustained substantial damage during its operations. The severity of the damage, captured in our photos required immediate attention. With the truck out of action, Silver X needed a quick, reliable repair to minimise downtime and keep their logistics operations running smoothly.

#### THE SOLUTION

As a trusted service provider for Silver X, we responded swiftly to the repair request. The damaged truck was brought to our bespoke, purpose-built repair unit in Mansfield. Our experienced team of repair engineers got to work immediately, carefully inspecting the truck to assess the full extent of the damage. The images we provided show the extent of the damage after the truck was stripped down for a detailed inspection.