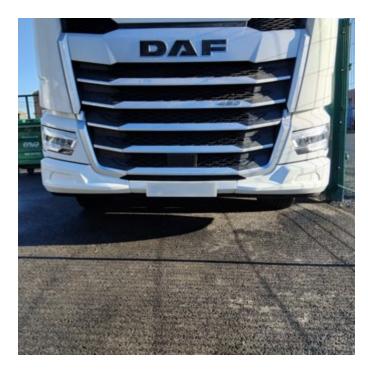

#### **IMPLEMENTATION**

Using our expertise in both mobile and Bodyshop repair services, we developed a comprehensive repair plan. Our skilled technicians efficiently performed the necessary repairs and reworks, ensuring the truck was restored to its optimal condition. The after photos highlight the precision and care we put into the repairs, which were completed in just a couple of days.

#### THE CONCLUSION

Once the repairs were complete, the truck was delivered back to Silver X's location in Alfreton. The quick turnaround time helped minimise disruption to their operations, allowing them to continue their logistics work without prolonged downtime. The truck was restored to full functionality, supporting Silver X's ongoing commitment to efficiency and reliability in its fleet.