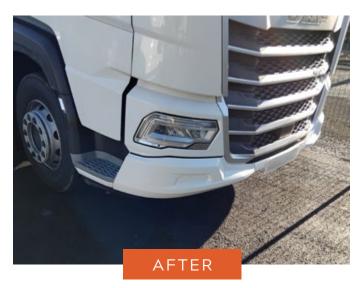

#### **IMPLEMENTATION**

Using our expertise in both mobile and Bodyshop repair services, we developed a comprehensive repair plan. Our skilled technicians efficiently performed the necessary repairs and reworks, ensuring the truck was restored to its optimal condition. The after photos highlight the precision and care we put into the repairs, which were completed in just a couple of days.

#### THE CONCLUSION

Once the repairs were complete, the truck was delivered back to Silver X's location in Alfreton. The quick turnaround time helped minimise disruption to their operations, allowing them to continue their logistics work without prolonged downtime. The truck was restored to full functionality, supporting Silver X's ongoing commitment to efficiency and reliability in its fleet.