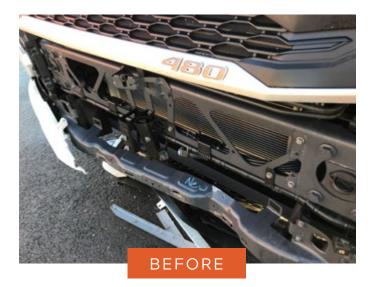

#### THE CHALLENGE

Silver X, a trusted logistics provider, encountered a significant challenge when one of their haulage trucks sustained substantial damage during its operations. The severity of the damage, captured in our photos required immediate attention. With the truck out of action, Silver X needed a quick, reliable repair to minimise downtime and keep their logistics operations running smoothly.

#### THE SOLUTION

As a trusted service provider for Silver X, we responded swiftly to the repair request. The damaged truck was brought to our bespoke, purpose-built repair unit in Mansfield. Our experienced team of repair engineers got to work immediately, carefully inspecting the truck to assess the full extent of the damage. The images we provided show the extent of the damage after the truck was stripped down for a detailed inspection.